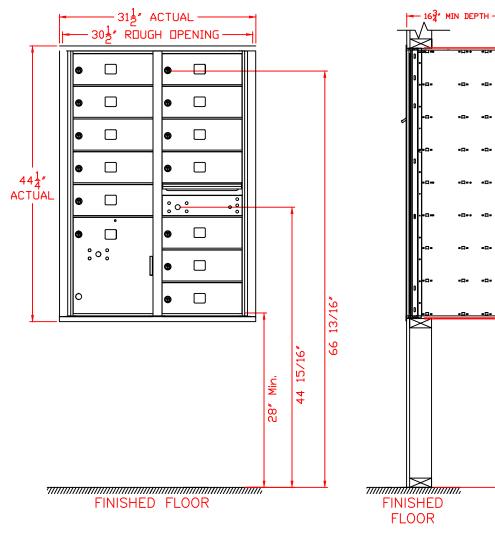

WALL ELEVATION

USPS STD-4C Installation requirements include:

- 1. No parcel locker may be positioned lower than 15" (interior bottom shelf) from the finished floor.
- 2. At least one patron compartment shall be positioned less than 48" from the finished floor.
- 3. No patron lock shall be positioned higher than 67" from the finished floor.
- 4. No patron compartment shall be positioned lower than 28" (interior bottom shelf) from the finished floor.
- 5. The USPS Arrow Lock shall be positioned 36" to 48" above the finished floor.

## POSTAL PRODUCTS UNLIMITED, INC.TM

Product: 4C Horizontal

HEIGH

INSTALLATION

Model: N1033996

Date: 12/12/18 | Scale: NTS | Drawn By: JER | Checked By: TR