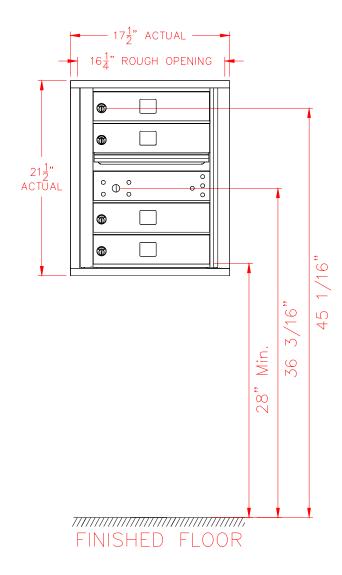

- 1. No parcel locker may be positioned lower than 15" (interior bottom shelf) from the finished floor.
- 2. At least one patron compartment shall be positioned less than 48" from the finished floor.
- 3. No patron lock shall be positioned higher than 67" from the finished floor.
- 4. No patron compartment shall be positioned lower than 28" (interior bottom shelf) from the finished floor.
- 5. The USPS Arrow Lock shall be positioned 36" to 48" above the finished floor.