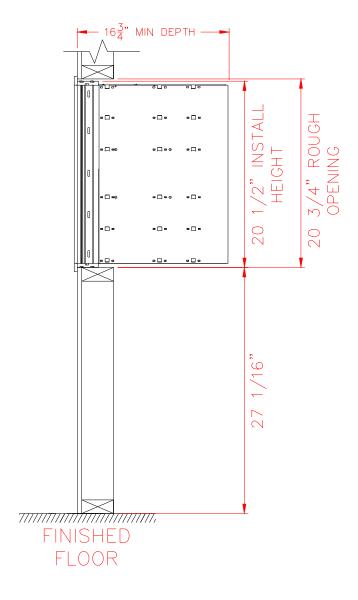

- 1. No parcel locker may be positioned lower than 15" (interior bottom shelf) from the finished floor.
- 2. At least one patron compartment shall be positioned less than 48" from the finished floor.
- 3. No patron lock shall be positioned higher than 67" from the finished floor.
- 4. No patron compartment shall be positioned lower than 28" (interior bottom shelf) from the finished floor.
- 5. The USPS Arrow Lock shall be positioned 36" to 48" above the finished floor.