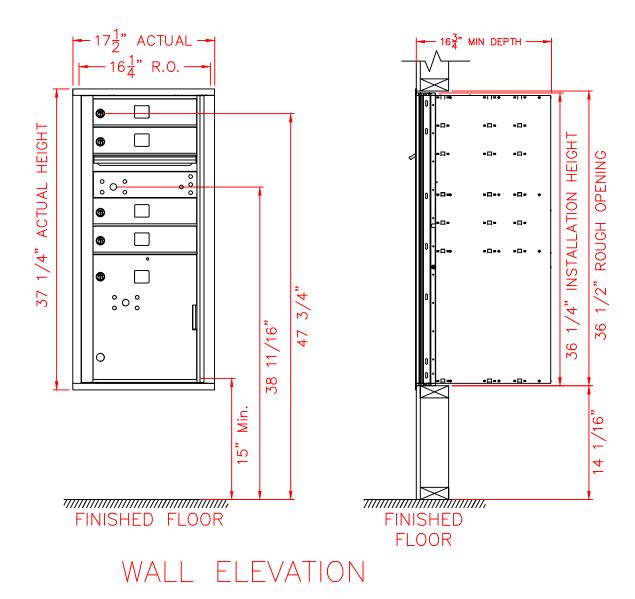

USPS STD-4C Installation requirements include:

- 1. No parcel locker may be positioned lower than 15" (interior bottom shelf) from the finished floor.
- 2. At least one patron compartment shall be positioned less than 48" from the finished floor
- 3. No patron lock shall be positioned higher than 67" from the finished floor.
- 4. No patron compartment shall be positioned lower than 28" (interior bottom shelf) from the finished floor.
- 5. The USPS Arrow Lock shall be positioned 36" to 48" above the finished floor.