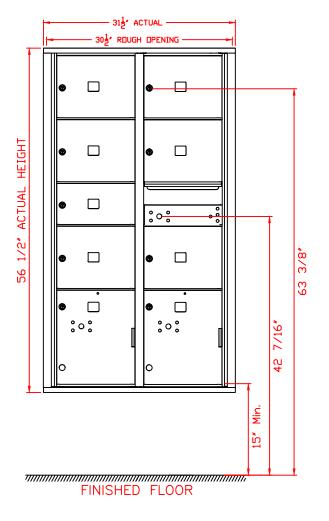

## WALL ELEVATION

USPS STD-4C Installation requirements include:

- 1. No parcel locker may be positioned lower than 15" (interior bottom shelf) from the finished floor.
- 2. At least one patron compartment shall be positioned less than 48" from the finished floor.
- 3. No patron lock shall be positioned higher than 67" from the finished floor.
- 4. No patron compartment shall be positioned lower than 28" (interior bottom shelf) from the finished floor.
- 5. The USPS Arrow Lock shall be positioned 36" to 48" above the finished floor.