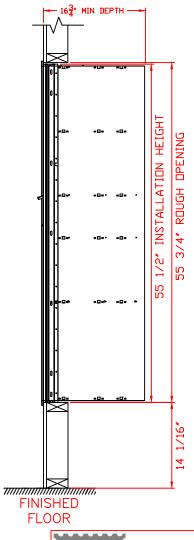

## WALL ELEVATION

USPS STD-4C Installation requirements include:

- 1. No parcel locker may be positioned lower than 15" (interior bottom shelf) from the finished floor.
- 2. At least one patron compartment shall be positioned less than 48" from the finished floor.
- 3. No patron lock shall be positioned higher than 67" from the finished floor.
- 4. No patron compartment shall be positioned lower than 28" (interior bottom shelf) from the finished floor.
- 5. The USPS Arrow Lock shall be positioned 36" to 48" above the finished floor.