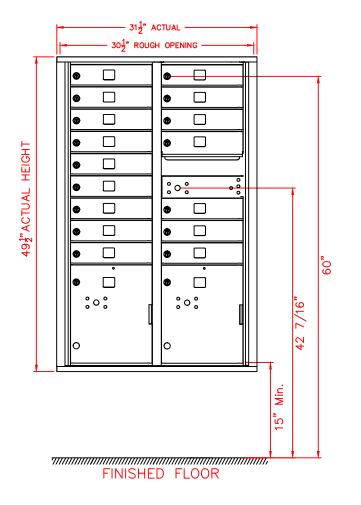

## WALL ELEVATION

USPS STD-4C Installation requirements include:

- 1. No parcel locker may be positioned lower than 15" (interior bottom shelf) from the finished floor.
- 2. At least one patron compartment shall be positioned less than 48" from the finished floor.
- 3. No patron lock shall be positioned higher than 67" from the finished floor.
- 4. No patron compartment shall be positioned lower than 28" (interior bottom shelf) from the finished floor.
- 5. The USPS Arrow Lock shall be positioned 36" to 48" above the finished floor.