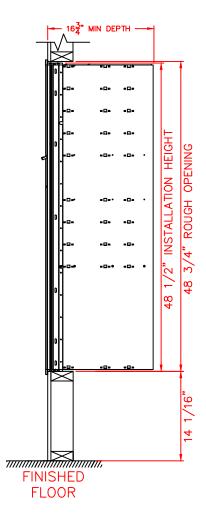

## WALL ELEVATION

USPS STD-4C Installation requirements include:

- 1. No parcel locker may be positioned lower than 15" (interior bottom shelf) from the finished floor.
- 2. At least one patron compartment shall be positioned less than 48" from the finished floor.
- 3. No patron lock shall be positioned higher than 67" from the finished floor.
- 4. No patron compartment shall be positioned lower than 28" (interior bottom shelf) from the finished floor.
- 5. The USPS Arrow Lock shall be positioned 36" to 48" above the finished floor.