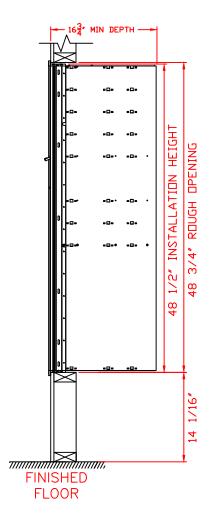

## WALL ELEVATION

USPS STD-4C Installation requirements include:

- 1. No parcel locker may be positioned lower than 15" (interior bottom shelf) from the finished floor.
- 2. At least one patron compartment shall be positioned less than 48" from the finished floor.
- 3. No patron lock shall be positioned higher than 67" from the finished floor.
- 4. No patron compartment shall be positioned lower than 28" (interior bottom shelf) from the finished floor.
- 5. The USPS Arrow Lock shall be positioned 36" to 48" above the finished floor.