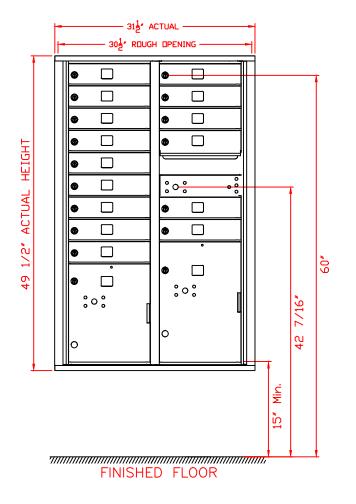

## WALL ELEVATION

USPS STD-4C Installation requirements include:

- 1. No parcel locker may be positioned lower than 15" (interior bottom shelf) from the finished floor.
- 2. At least one patron compartment shall be positioned less than 48" from the finished floor.
- 3. No patron lock shall be positioned higher than 67" from the finished floor.
- 4. No patron compartment shall be positioned lower than 28" (interior bottom shelf) from the finished floor.
- 5. The USPS Arrow Lock shall be positioned 36" to 48" above the finished floor.