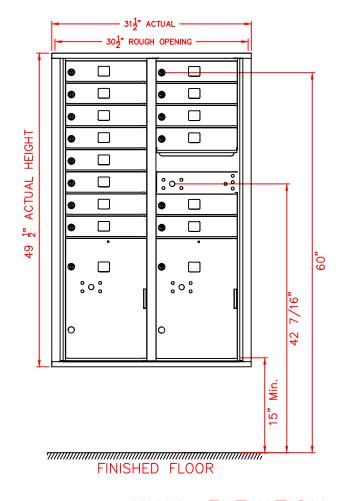

## WALL ELEVATION

USPS STD-4C Installation requirements include:

- 1. No parcel locker may be positioned lower than 15" (interior bottom shelf) from the finished floor.
- 2. At least one patron compartment shall be positioned less than 48" from the finished floor.
- 3. No patron lock shall be positioned higher than 67" from the finished floor.
- 4. No patron compartment shall be positioned lower than 28" (interior bottom shelf) from the finished floor.
- 5. The USPS Arrow Lock shall be positioned 36" to 48" above the finished floor.