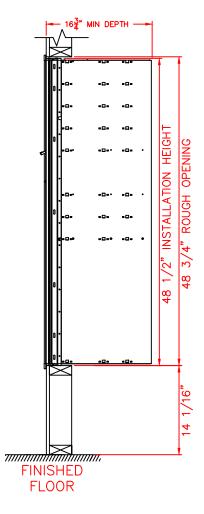

## WALL ELEVATION

USPS STD-4C Installation requirements include:

- 1. No parcel locker may be positioned lower than 15" (interior bottom shelf) from the finished floor.
- 2. At least one patron compartment shall be positioned less than 48" from the finished floor.
- 3. No patron lock shall be positioned higher than 67" from the finished floor.
- 4. No patron compartment shall be positioned lower than 28" (interior bottom shelf) from the finished floor.
- 5. The USPS Arrow Lock shall be positioned 36" to 48" above the finished floor.