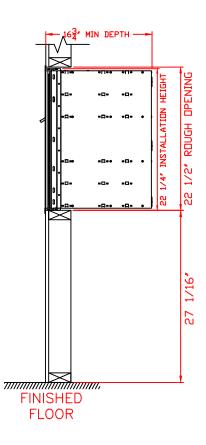

## WALL ELEVATION

USPS STD-4C Installation requirements include:

- 1. No parcel locker may be positioned lower than 15" (interior bottom shelf) from the finished floor.
- 2. At least one patron compartment shall be positioned less than 48" from the finished floor.
- 3. No patron lock shall be positioned higher than 67" from the finished floor.
- 4. No patron compartment shall be positioned lower than 28" (interior bottom shelf) from the finished floor.
- 5. The USPS Arrow Lock shall be positioned 36" to 48" above the finished floor.