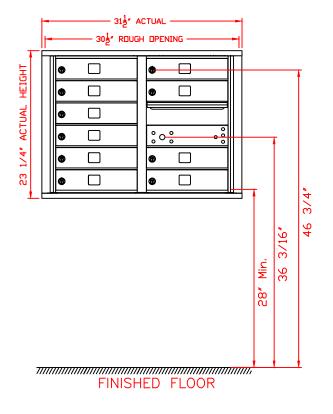

## WALL ELEVATION

USPS STD-4C Installation requirements include:

- 1. No parcel locker may be positioned lower than 15" (interior bottom shelf) from the finished floor.
- 2. At least one patron compartment shall be positioned less than 48" from the finished floor.
- 3. No patron lock shall be positioned higher than 67" from the finished floor.
- 4. No patron compartment shall be positioned lower than 28" (interior bottom shelf) from the finished floor.
- 5. The USPS Arrow Lock shall be positioned 36" to 48" above the finished floor.