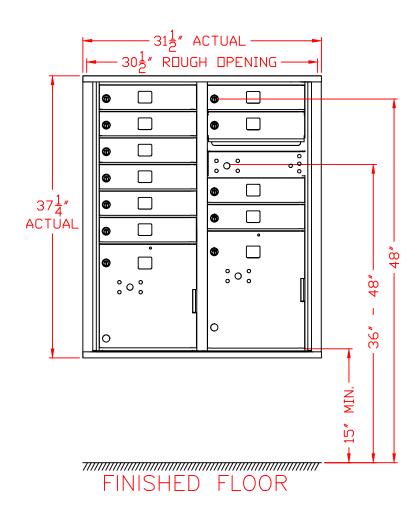

USPS STD-4C Installation requirements include:

- 1. No parcel locker may be positioned lower than 15" (interior bottom shelf) from the finished floor.
- 2. At least one patron compartment shall be positioned less than 48" from the finished floor.
- 3. No patron lock shall be positioned higher than 67" from the finished floor.
- 4. No patron compartment shall be positioned lower than 28" (interior bottom shelf) from the finished floor.
- 5. The USPS Arrow Lock shall be positioned 36" to 48" above the finished floor.

## POSTAL PRODUCTS UNLIMITED, INC.TM

Product: 4C Horizontal

Model: N1034011

Date: 12/12/18 | Scale: NTS | Drawn By: JER | Checked By: TR