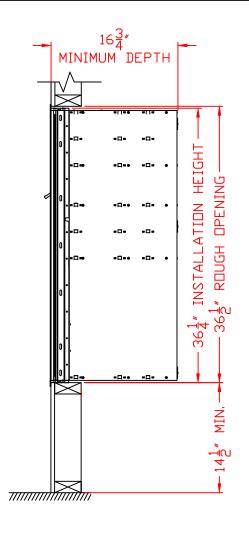

USPS STD-4C Installation requirements include:

- 1. No parcel locker may be positioned lower than 15" (interior bottom shelf) from the finished floor.
- 2. At least one patron compartment shall be positioned less than 48" from the finished floor.
- 3. No patron lock shall be positioned higher than 67" from the finished floor.
- 4. No patron compartment shall be positioned lower than 28" (interior bottom shelf) from the finished floor.
- 5. The USPS Arrow Lock shall be positioned 36" to 48" above the finished floor.

## POSTAL PRODUCTS UNLIMITED, INC.TM

Product: 4C Horizontal

Model: N1034011

Date: 12/12/18 | Scale: NTS | Drawn By: JER | Checked By: TR