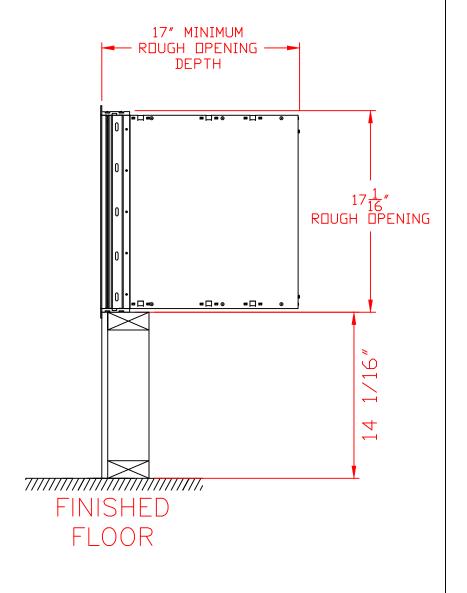

USPS STD-4C Installation requirements include:

- 1. No parcel locker may be positioned lower than 15" (interior bottom shelf) from the finished floor.
- 2. At least one patron compartment shall be positioned less than 48" from the finished floor.
- 3. No patron lock shall be positioned higher than 67" from the finished floor.
- 4. No patron compartment shall be positioned lower than 28" (interior bottom shelf) from the finished floor.
- 5. The USPS Arrow Lock shall be positioned  $36\ensuremath{\text{m}}$  to  $48\ensuremath{\text{m}}$  above the finished floor.