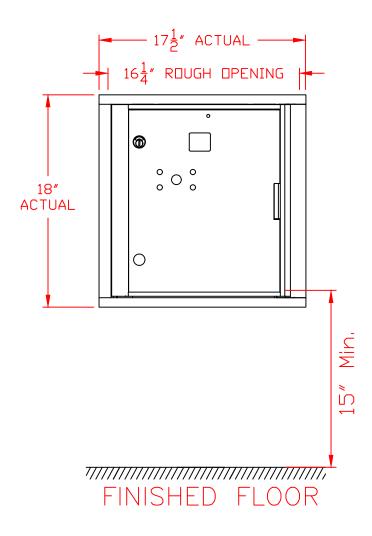

USPS STD-4C Installation requirements include:

- 1. No parcel locker may be positioned lower than 15" (interior bottom shelf) from the finished floor.
- 2. At least one patron compartment shall be positioned less than 48" from the finished floor.
- 3. No patron lock shall be positioned higher than 67" from the finished floor.
- 4. No patron compartment shall be positioned lower than 28" (interior bottom shelf) from the finished floor.
- 5. The USPS Arrow Lock shall be positioned  $36\ensuremath{\text{m}}$  to  $48\ensuremath{\text{m}}$  above the finished floor.