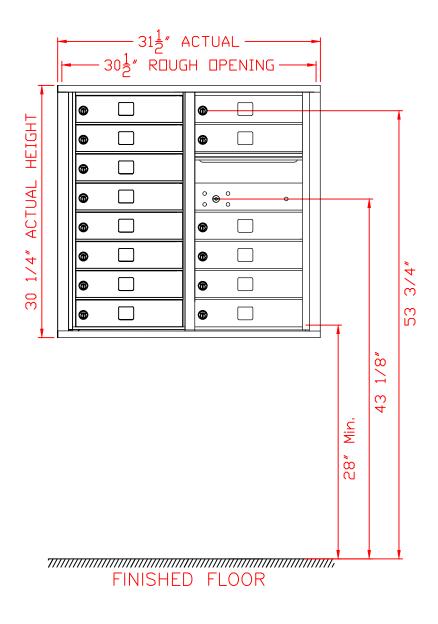

R.O. DEPTH + DPENING -0-RDUGH ື້ σ ณ ---ĊΙ **FINISHED FLOOR** 

USPS STD-4C Installation requirements include:

- No parcel locker may be positioned lower than 15" (interior bottom shelf) from the finished floor.
- 2. At least one patron compartment shall be positioned less than 48" from the finished floor.
- 3. No patron lock shall be positioned higher than 67" from the finished floor.
- 4. No patron compartment shall be positioned lower than 28" (interior bottom shelf) from the finished floor.
- 5. The USPS Arrow Lock shall be positioned 36" to 48" above the finished floor.