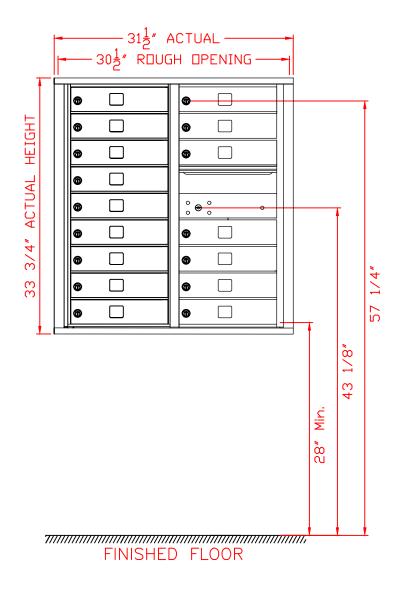

17" R.O. DEPTH -DPENING RDUGH 33″ **FINISHED FLOOR** 

USPS STD-4C Installation requirements include:

- 1. No parcel locker may be positioned lower than 15" (interior bottom shelf) from the finished floor.
- 2. At least one patron compartment shall be positioned less than 48" from the finished floor.
- 3. No patron lock shall be positioned higher than 67" from the finished floor.
- 4. No patron compartment shall be positioned lower than 28" (interior bottom shelf) from the finished floor.
- 5. The USPS Arrow Lock shall be positioned  $36\ensuremath{\text{"}}$  to  $48\ensuremath{\text{"}}$  above the finished floor.