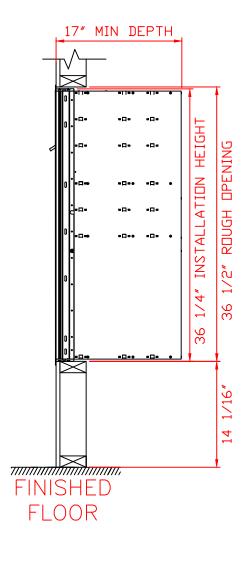

USPS STD-4C Installation requirements include:

- 1. No parcel locker may be positioned lower than 15" (interior bottom shelf) from the finished floor.
- 2. At least one patron compartment shall be positioned less than 48" from the finished floor.
- 3. No patron lock shall be positioned higher than 67" from the finished floor.
- 4. No patron compartment shall be positioned lower than 28" (interior bottom shelf) from the finished floor.
- 5. The USPS Arrow Lock shall be positioned 36" to 48" above the finished floor.