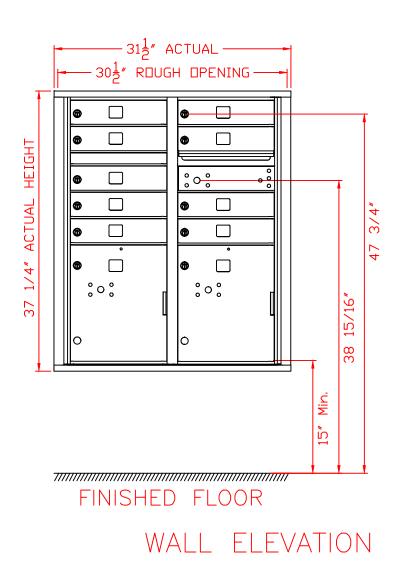

USPS STD-4C Installation requirements include:

- 1. No parcel locker may be positioned lower than 15" (interior bottom shelf) from the finished floor.
- 2. At least one patron compartment shall be positioned less than 48" from the finished floor.
- 3. No patron lock shall be positioned higher than 67" from the finished floor.
- 4. No patron compartment shall be positioned lower than 28" (interior bottom shelf) from the finished floor.
- 5. The USPS Arrow Lock shall be positioned 36" to 48" above the finished floor.