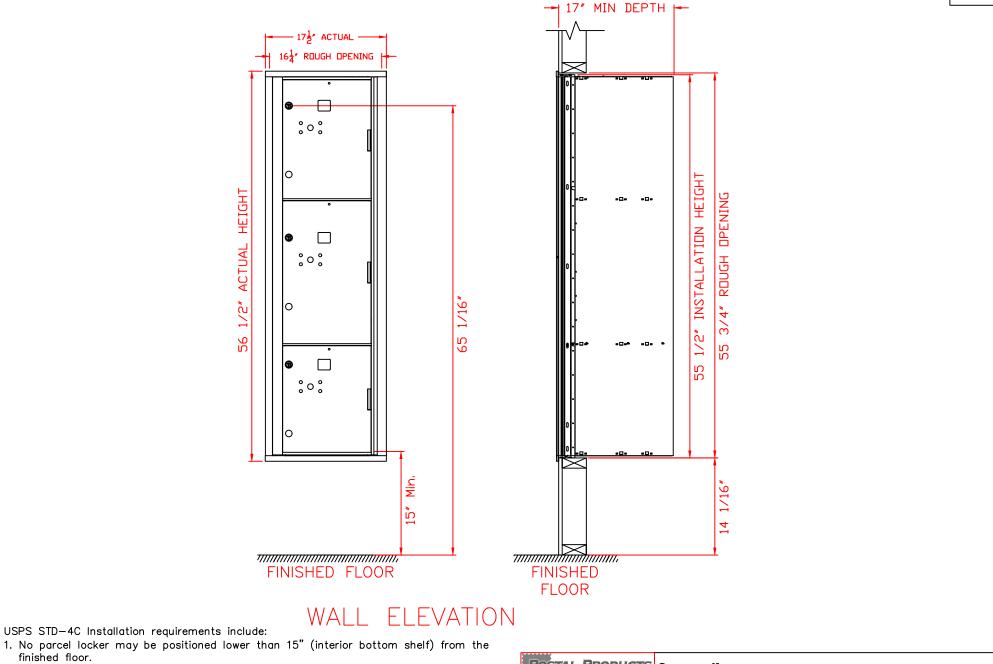

- 2. At least one patron compartment shall be positioned less than 48" from the finished floor.
- 3. No patron lock shall be positioned higher than 67" from the finished floor.
- 4. No patron compartment shall be positioned lower than 28" (interior bottom shelf) from the finished floor.
- 5. The USPS Arrow Lock shall be positioned 36" to 48" above the finished floor.