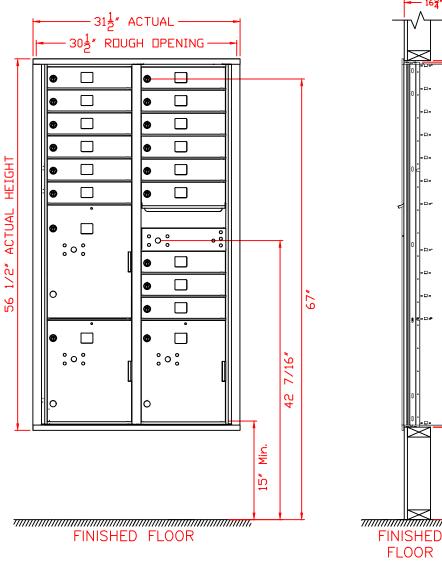

WALL ELEVATION

USPS STD-4C Installation requirements include:

- 1. No parcel locker may be positioned lower than 15" (interior bottom shelf) from the finished floor.
- 2. At least one patron compartment shall be positioned less than 48" from the finished floor.
- 3. No patron lock shall be positioned higher than 67" from the finished floor.
- 4. No patron compartment shall be positioned lower than 28" (interior bottom shelf) from the finished floor.
- 5. The USPS Arrow Lock shall be positioned 36" to 48" above the finished floor.

|  | Postal Products<br>Unlimited, Inc.™                                                                                             | Company Name: |            |       |        |         |        |
|--|-------------------------------------------------------