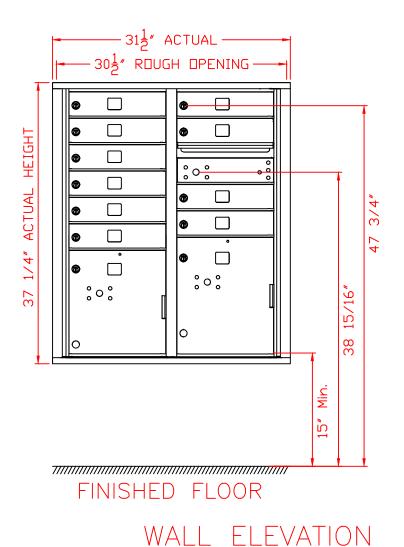

USPS STD-4C Installation requirements include:

- 1. No parcel locker may be positioned lower than 15" (interior bottom shelf) from the finished floor.
- 2. At least one patron compartment shall be positioned less than 48" from the finished floor.
- 3. No patron lock shall be positioned higher than 67" from the finished floor.
- 4. No patron compartment shall be positioned lower than 28" (interior bottom shelf) from the finished floor.
- 5. The USPS Arrow Lock shall be positioned 36" to 48" above the finished floor.