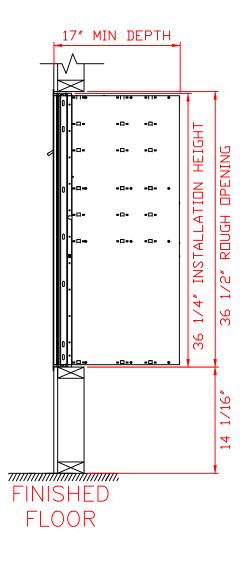

USPS STD-4C Installation requirements include:

- 1. No parcel locker may be positioned lower than 15" (interior bottom shelf) from the finished floor.
- 2. At least one patron compartment shall be positioned less than 48" from the finished floor.
- 3. No patron lock shall be positioned higher than 67" from the finished floor.
- 4. No patron compartment shall be positioned lower than 28" (interior bottom shelf) from the finished floor.
- 5. The USPS Arrow Lock shall be positioned 36" to 48" above the finished floor.